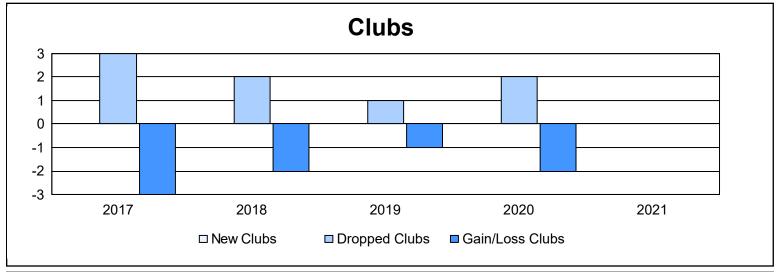

District 7 I

As of June 2021 Cumulative

| Year      | New<br>Clubs | Dropped<br>Clubs | Gain/<br>Loss<br>Clubs | New<br>Members | Charter<br>Members | Reinstate<br>Members | Transfer<br>Members | Total<br>Member<br>Added | Total<br>Members<br>Dropped | Gain/<br>Loss<br>Members |
|-----------|--------------|------------------|------------------------|----------------|--------------------|----------------------|---------------------|--------------------------|-----------------------------|--------------------------|
| 2016-2017 | 0            | 3                | -3                     | 130            | 1                  | 10                   | 13                  | 154                      | 170                         | -16                      |
| 2017-2018 | 0            | 2                | -2                     | 83             | 1                  | 2                    | 12                  | 98                       | 169                         | -71                      |
| 2018-2019 | 0            | 1                | -1                     | 61             | 0                  | 5                    | 2                   | 68                       | 123                         | -55                      |
| 2019-2020 | 0            | 2                | -2                     | 71             | 2                  | 2                    | 3                   | 78                       | 103                         | -25                      |
| 2020-2021 | 0            | 0                | 0                      | 37             | 0                  | 2                    | 3                   | 42                       | 120                         | -78                      |
| Average   | 0            | 2                | -2                     | 76             | 1                  | 4                    | 7                   | 88                       | 137                         | -49                      |